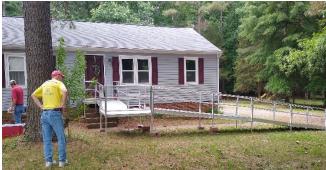

We placed the latest receipt of an aluminum handicap ramp on Hines Rd.

Our team consisted of Lyne Aigner, Mickey Gaddy, Ted Grivetti, Earl Acors, Chuck Purks and me. Install is for a lady in the community recovering from long term COVID complications.

If anyone doesn't believe that GOD is in everything, we received a phone call for this ramp right after we placed it behind the white parsonage garage a couple of months ago. He is good to all of us, all the time.

The ramps we have are all out on deployment.

Steel ramp is still in use off Laburnum Ave near Richmond Raceway

A piece of an aluminum ramp is in place in Varina Community fir church member.

Sone sections of an Aluminum ramp from church are at another home for assistance for a church member.

As today we used a remaining 14' section from one of the churches ramps coupled with the latest one we got and completed the on mentioned above.

We have access to a new aluminum 8 ft section for low height with rails if needed.