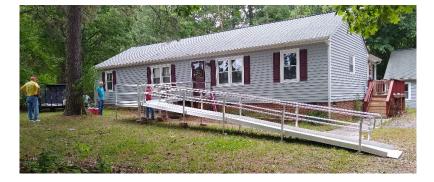

We placed the latest receipt of an aluminum handicap ramp on Hines Rd.

Our team consisted of Lyne Aigner, Mickey Gaddy, Ted Grivetti, Earl Acors, Chuck Purks and me. Install is for a lady in the community recovering from long term COVID complications.

If anyone doesn't believe that GOD is in everything, we received a phone call for this ramp right after we placed it behind the white parsonage garage a couple of months ago. He is good to all of us, all the time.

The ramps we have are all out on deployment.

Steel ramp is still in use off Laburnum Ave near Richmond Raceway

A piece of an aluminum ramp is in place in Varina Community fir church member.

Sone sections of an Aluminum ramp from church are at another home for assistance for a church member.

As today we used a remaining 14' section from one of the churches ramps coupled with the latest one we got and completed the on mentioned above.

We have access to a new aluminum 8 ft section for low height with rails if needed.